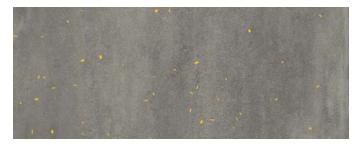

# ORGANIC CONCRETE **GAUGED**



### Description

Organic Concrete porcelain tile perfectly captures this sought-after look of concrete for modern architecture. The very thing that shapes the foundation of architecture is concrete, so this aesthetic works in every environment.

#### Color



**Grey Gold Fleck** 

#### Technical Data

| Specification Reference  | Test Method | Test Result                       |
|--------------------------|-------------|-----------------------------------|
| DCOF                     | ANSI A326.3 | Interior, Wet Plus<br>(>0.50 Wet) |
| Water Absorption         | ISO 10545-3 | 0.1%                              |
| Breaking Strength        | ISO 10545-4 | R> 35N/mm², S>700n                |
| Deep Abrasion Resistance | ISO 10545-6 | < 175mm³                          |

| Body Type          | Shade Variation |
|--------------------|-----------------|
| Unglazed Porcelain | V3              |

#### Sizes



48" x102"

## Finish & Thickness

Natural | 6mm

## Lead Time

8-10 Weeks

#### Location

Italy