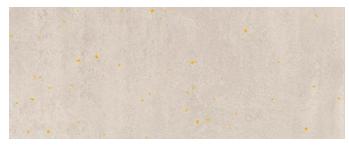

# ORGANIC CONCRETE **GAUGED**



## Description

Organic Concrete porcelain tile perfectly captures this sought-after look of concrete for modern architecture. The very thing that shapes the foundation of architecture is concrete, so this aesthetic works in every environment.

#### Color



Ivory Gold Fleck

#### Technical Data

| Specification Reference  | Test Method | Test Result                       |
|--------------------------|-------------|-----------------------------------|
| DCOF                     | ANSI A326.3 | Interior, Wet Plus<br>(>0.50 Wet) |
| Water Absorption         | ISO 10545-3 | 0.1%                              |
| Breaking Strength        | ISO 10545-4 | R> 35N/mm², S>700n                |
| Deep Abrasion Resistance | ISO 10545-6 | < 175mm³                          |

| Body Type          | Shade Variation |
|--------------------|-----------------|
| Unglazed Porcelain | V3              |

#### Sizes



48" x102"

### Finish & Thickness

Natural | 6mm

## Lead Time

8-10 Weeks

### Location

Italy