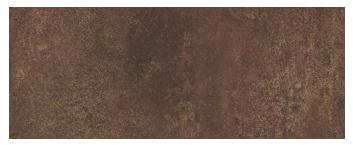

# ORGANIC CONCRETE GAUGED



## Description

Organic Concrete porcelain tile perfectly captures this sought-after look of concrete for modern architecture. The very thing that shapes the foundation of architecture is concrete, so this aesthetic works in every environment.

#### Color



Rust

#### Technical Data

| Specification Reference  | Test Method | Test Result                       |
|--------------------------|-------------|-----------------------------------|
| DCOF                     | ANSI A326.3 | Interior, Wet Plus<br>(>0.50 Wet) |
| Water Absorption         | ISO 10545-3 | 0.1%                              |
| Breaking Strength        | ISO 10545-4 | R> 35N/mm², S>700n                |
| Deep Abrasion Resistance | ISO 10545-6 | < 175mm³                          |

| Body Type          | Shade Variation |
|--------------------|-----------------|
| Unglazed Porcelain | V3              |

#### Sizes

24"x48" 48"x48" 48″x102″

### Finish & Thickness

Natural | 6mm

# Lead Time

8-10 Weeks

#### Location

Italy