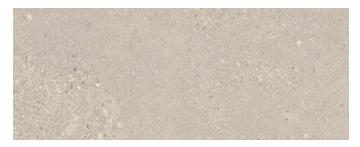

#### Color

Beige Mixed Aggregate

| Body Type          | Shade Variation |
|--------------------|-----------------|
| Unglazed Porcelain | V3              |

#### Finish & Thickness

Natural | 6.5mm