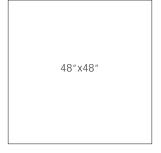

# PHASES 2.0 GAUGED



## Description

Phases 2.0 porcelain tile is a mixture of organic matter emphasized by granite with a rich assortment of aggregates and tones that inspire surroundings related to nature through fundamental means. Harmonizing the elements in the natural world.

#### Color



Beige Mixed Aggregate

#### Technical Data

| Specification Reference  | Test Method | Test Result |
|--------------------------|-------------|-------------|
| DCOF                     | ANSI A326.3 | >0.50 Wet   |
| Water Absorption         | ASTM C373   | < 0.5%      |
| Deep Abrasion Resistance | ISO 10545-6 | < 175mm³    |

| Body Type          | Shade Variation |
|--------------------|-----------------|
| Unglazed Porcelain | V3              |

#### Sizes





#### Finish & Thickness

Natural | 6.5mm

#### Lead Time

8-10 Weeks

### Location

Italy