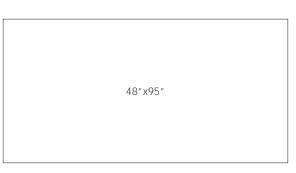

# PHASES 2.0 GAUGED



## Description

Phases 2.0 porcelain tile is a mixture of organic matter emphasized by granite with a rich assortment of aggregates and tones that inspire surroundings related to nature through fundamental means. Harmonizing the elements in the natural world.

#### Color



Beige Mixed Aggregate

#### Technical Data

| Specification Reference  | Test Method | Test Result |
|--------------------------|-------------|-------------|
| DCOF                     | ANSI A326.3 | >0.50 Wet   |
| Water Absorption         | ASTM C373   | < 0.5%      |
| Deep Abrasion Resistance | ISO 10545-6 | < 175mm³    |

| Body Type          | Shade Variation |
|--------------------|-----------------|
| Unglazed Porcelain | V3              |

#### Sizes





#### Finish & Thickness

Natural | 6.5mm

#### Lead Time

8-10 Weeks

### Location

Italy