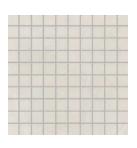

#### Mosaic

1.2"x12" Linear Mosaic on 12"x12"x6.5mm Sheet Matte

1.2" x1.2" Mosaic on 12" x12" x6.5mm Sheet Matte