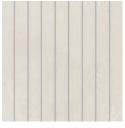

#### Mosaic

1.2"x12" Linear Mosaic on 12"x12"x6.5mm Sheet Matte

1.2" x1.2" Mosaic on 12" x12" x6.5mm Sheet Matte