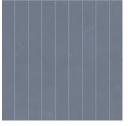

#### Mosaic

1.2"x12" Linear Mosaic on 12"x12"x6.5mm Sheet Matte

1.2"x1.2" Mosaic on 12"x12"x6.5mm Sheet Matte