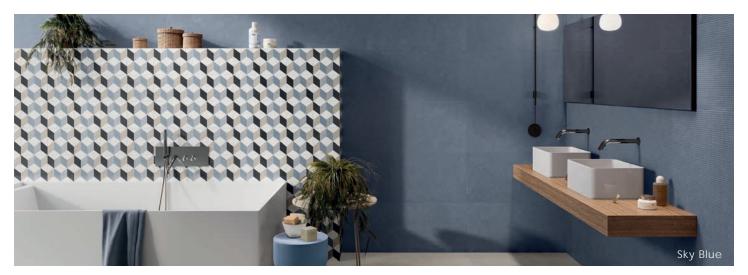

## Description

Profound porcelain tile is a balanced style of sophistication with meticulously matched complements. The concept of resin is a ductile material suitable for any design craving a metropolitan mood. It features a mixture of resins, starting with five rich colors, and adds three progressive finishes (including a crosshatch!) to play with.

#### Colors

Sky Blue