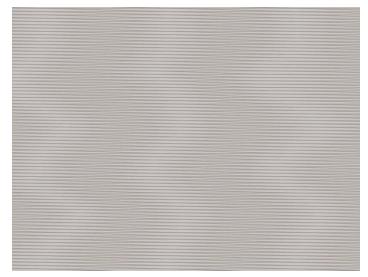

# Description

Pulsation Gauged Porcelain embraces shading, infusing design with a limitless visual dynamism. It generates a one-of-a-kind optical illusion, resulting in delicate, softly shaded backdrops that instill surfaces with graceful vibrancy.

#### Colors



Grey

# Sizes



#### Technical Data

| Specification Reference  | Test Method | Test Result         |
|--------------------------|-------------|---------------------|
| DCOF                     | ANSI A326.3 | > 0.42 Wet          |
| Water Absorption         | ISO 10545-3 | < 0.5%              |
| Breaking Strength        | ISO 10545-4 | R>35 N/mm², S>1300N |
| Deep Abrasion Resistance | ISO 10545-6 | < 175 mm³           |

## Finish & Thickness

Matte | 6mm Finish varies per size and color -Refer to Color • Size • Finish Matrix

# Lead Time

8-10 Weeks

| Body Type          | Shade Variation |
|--------------------|-----------------|
| Unglazed Porcelain | V2              |

Location

Italy