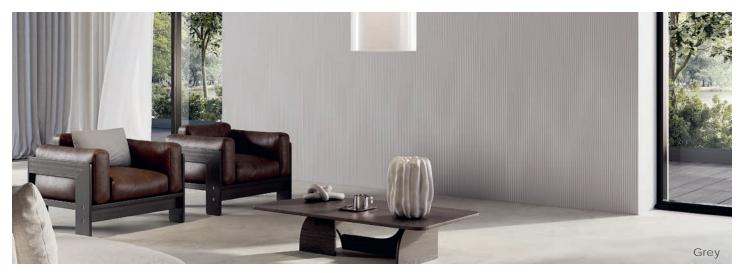

# Description

Pulsation Gauged Porcelain embraces shading, infusing design with a limitless visual dynamism. It generates a one-of-a-kind optical illusion, resulting in delicate, softly shaded backdrops that instill surfaces with graceful vibrancy.

#### Colors

Grey