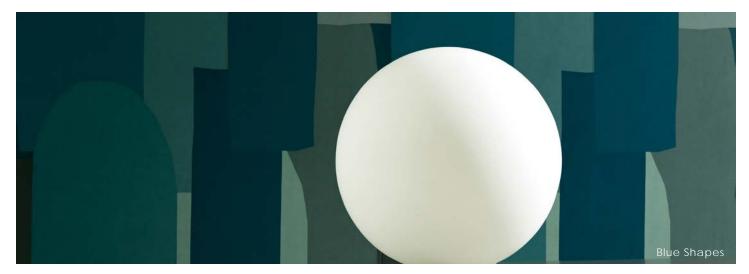

# Description

Scenari porcelain tile transforms designs through bold, continuous patterns, bringing wallpaper effects to life by way of tile. Innovation through design is made simple with a collective of inspirations.

### Colors



Blue Shapes

## Finish & Thickness

Matte | 6mm

Location Lead Time

Italy 8-10 Weeks

### Size

24″x48″

#### Technical Data

| Specification Reference | Test Method | Test Result    |
|-------------------------|-------------|----------------|
| DCOF                    | ANSI A326.3 | Not Applicable |
| Water Absorption        | ISO 10545-3 | < 0.5%         |

| Body Type                       | Shade Variation |
|---------------------------------|-----------------|
| Glazed Non Color-Body Porcelain | V4              |