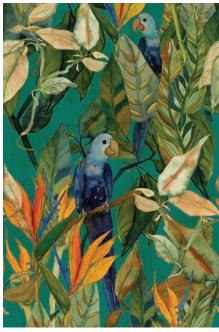

# SCENARI

# creative materials corporation



## Description

Scenari porcelain tile transforms designs through bold, continuous patterns, bringing wallpaper effects to life by way of tile. Innovation through design is made simple with a collective of inspirations.

## Colors



Parrotland

## Finish & Thickness

Matte | 6mm

#### Location Lead Time

Italy

8-10 Weeks

#### Size



## Technical Data

| Specification Reference | Test Method | Test Result    |
|-------------------------|-------------|----------------|
| DCOF                    | ANSI A326.3 | Not Applicable |
| Water Absorption        | ISO 10545-3 | < 0.5%         |

| Body Type                       | Shade Variation |  |
|---------------------------------|-----------------|--|
| Glazed Non Color-Body Porcelain | V4              |  |