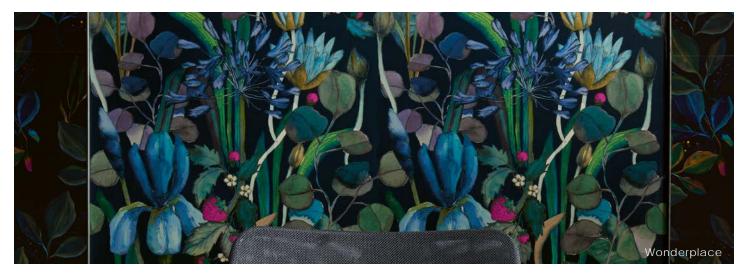

# SCENARI



## Description

Scenari porcelain tile transforms designs through bold, continuous patterns, bringing wallpaper effects to life by way of tile. Innovation through design is made simple with a collective of inspirations.

#### Colors



**Wonder Place** 

## Finish & Thickness

Matte | 6mm

Location Lead Time
Italy 8-10 Weeks

#### Size

24" x48"

### Technical Data

| Specification Reference | Test Method | Test Result    |
|-------------------------|-------------|----------------|
| DCOF                    | ANSI A326.3 | Not Applicable |
| Water Absorption        | ISO 10545-3 | < 0.5%         |

| Body Type                       | Shade Variation |
|---------------------------------|-----------------|
| Glazed Non Color-Body Porcelain | V4              |