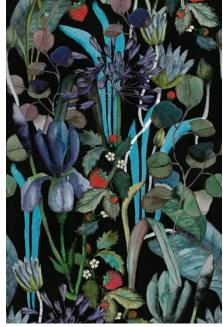

# SCENARI



## Description

Scenari porcelain tile transforms designs through bold, continuous patterns, bringing wallpaper effects to life by way of tile. Innovation through design is made simple with a collective of inspirations.

#### Colors



**Wonder Place** 

## Finish & Thickness

Matte | 6mm

Location Lead Time
Italy 8-10 Weeks

#### Size

24" x48"

### Technical Data

| Specification Reference | Test Method | Test Result    |
|-------------------------|-------------|----------------|
| DCOF                    | ANSI A326.3 | Not Applicable |
| Water Absorption        | ISO 10545-3 | < 0.5%         |

| Body Type                       | Shade Variation |
|---------------------------------|-----------------|
| Glazed Non Color-Body Porcelain | V4              |