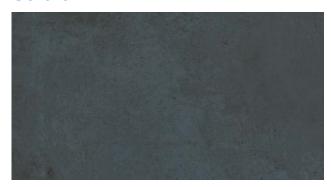

# SHEEN GAUGED



# Description

Sheen porcelain tile reaches richer, more luxurious depths through a weathered metallic aesthetic. Inviting and velvety to the eye in gorgeous colors integrated perfectly with rust effects.

#### Colors



Iron

### Finish & Thickness

Matte | 3.5mm, 5.6mm

## Lead Time Location

8-10 Weeks Spain

#### Technical Data

| Specification Reference | Test Method | Test Result                     |
|-------------------------|-------------|---------------------------------|
| DCOF                    | ANSI A326.3 | > 0.42 Wet                      |
| Water Absorption        | ISO 10545-3 | < 0.05%                         |
| Breaking Strength       | ISO 10545-4 | R>35 N/mm <sup>2</sup> , S>700N |

| Body Type                   | Shade Variation |
|-----------------------------|-----------------|
| Glazed Color-Body Porcelain | V3              |

#### Sizes

48"x48"x5.6mm

24" x48" x5.6mm

48" x102" x5.6mm

39"x118"x3.5mm