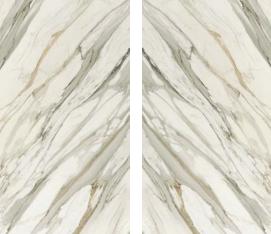

#### Colors

Calacatta Gold Bookmatch

#### Size

Calacatta Gold

| 48"x110" |
|----------|
|          |