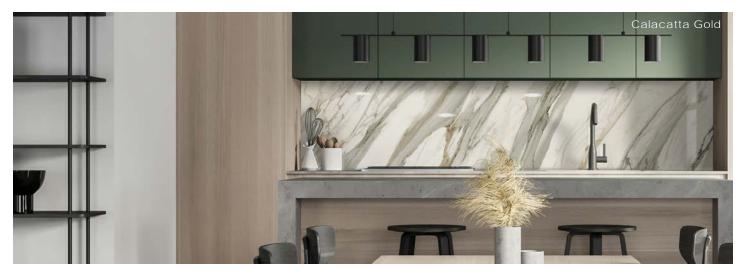

### Description

Symphony porcelain tile captures the majestic allure of the finest marble. It is designed to elevate spaces with a refined and graceful ambiance. The range accentuates the marble aesthetic with serene clarity, capturing an essence of artistic strength. Symphony brings harmony to any space, offering a cultivated expression of beauty.

#### Colors

Calacatta Gold Bookmatch

## Finish & Thickness

Matte, Polished | 6mm