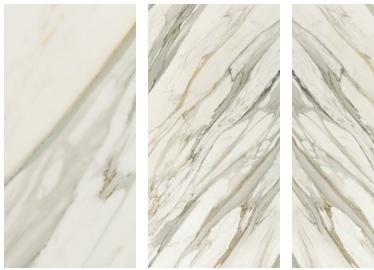

#### Colors

Calacatta Gold Bookmatch

#### Size

Calacatta Gold

| 48"x110" |
|----------|
|          |