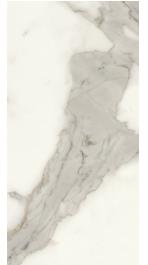

# SYMPHONY GAUGED



## Description

Symphony porcelain tile captures the majestic allure of the finest marble. It is designed to elevate spaces with a refined and graceful ambiance. The range accentuates the marble aesthetic with serene clarity, capturing an essence of artistic strength. Symphony brings harmony to any space, offering a cultivated expression of beauty.

#### Colors



Grigio



Grigio Bookmatch





# Finish & Thickness

Matte, Polished | 6mm

## Lead Time

1-2 Weeks

### Location

USA



#### Size

| 48"x110" |
|----------|
|          |

#### Technical Data

| Specification Reference | Test Method | Test Result    |
|-------------------------|-------------|----------------|
| DCOF                    | ANSI A326.3 | Not Applicable |
| Water Absorption        | ASTM C373   | < 0.4%         |
| Breaking Strength       | ASTM C648   | > 250 lbf      |

| Body Type                   | Shade Variation |
|-----------------------------|-----------------|
| Glazed Color-Body Porcelain | V3              |