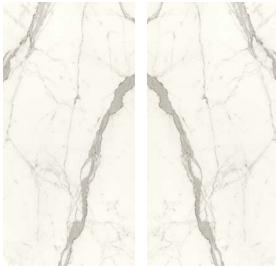

# SYMPHONY GAUGED



## Description

Symphony porcelain tile captures the majestic allure of the finest marble. It is designed to elevate spaces with a refined and graceful ambiance. The range accentuates the marble aesthetic with serene clarity, capturing an essence of artistic strength. Symphony brings harmony to any space, offering a cultivated expression of beauty.

#### Colors



Grigio



Grigio Bookmatch





# Finish & Thickness

Matte, Polished | 6mm

## Lead Time

1-2 Weeks

### Location

USA



#### Size

| 48"x110" |
|----------|
|          |

#### Technical Data

| Specification Reference | Test Method | Test Result    |
|-------------------------|-------------|----------------|
| DCOF                    | ANSI A326.3 | Not Applicable |
| Water Absorption        | ASTM C373   | < 0.4%         |
| Breaking Strength       | ASTM C648   | > 250 lbf      |

| Body Type                   | Shade Variation |
|-----------------------------|-----------------|
| Glazed Color-Body Porcelain | V3              |