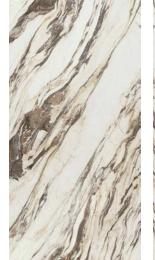

### Description

Symphony porcelain tile captures the majestic allure of the finest marble. It is designed to elevate spaces with a refined and graceful ambiance. The range accentuates the marble aesthetic with serene clarity, capturing an essence of artistic strength. Symphony brings harmony to any space, offering a cultivated expression of beauty.

### Colors

Terra Nova

Terra Nova Bookmatch

Finish & Thickness Matte, Polished | 6mm

Lead Time

Location USA