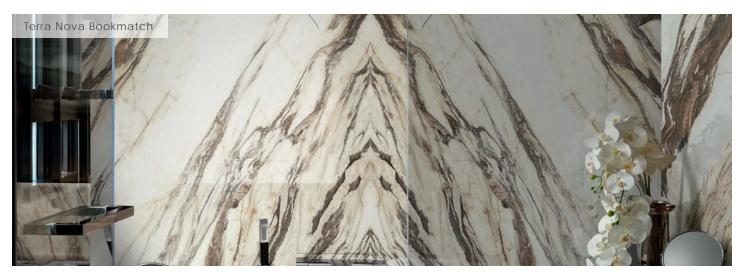

### Description

Symphony porcelain tile captures the majestic allure of the finest marble. It is designed to elevate spaces with a refined and graceful ambiance. The range accentuates the marble aesthetic with serene clarity, capturing an essence of artistic strength. Symphony brings harmony to any space, offering a cultivated expression of beauty.

### Colors

Terra Nova

Terra Nova Bookmatch

Finish & Thickness Matte, Polished | 6mm

Lead Time

Location USA