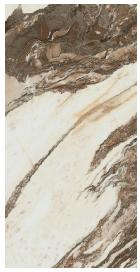

### Description

Symphony porcelain tile captures the majestic allure of the finest marble. It is designed to elevate spaces with a refined and graceful ambiance. The range accentuates the marble aesthetic with serene clarity, capturing an essence of artistic strength. Symphony brings harmony to any space, offering a cultivated expression of beauty.

### Colors

Terra Nova

Terra Nova Bookmatch

Finish & Thickness Matte, Polished | 6mm

Lead Time

Location USA