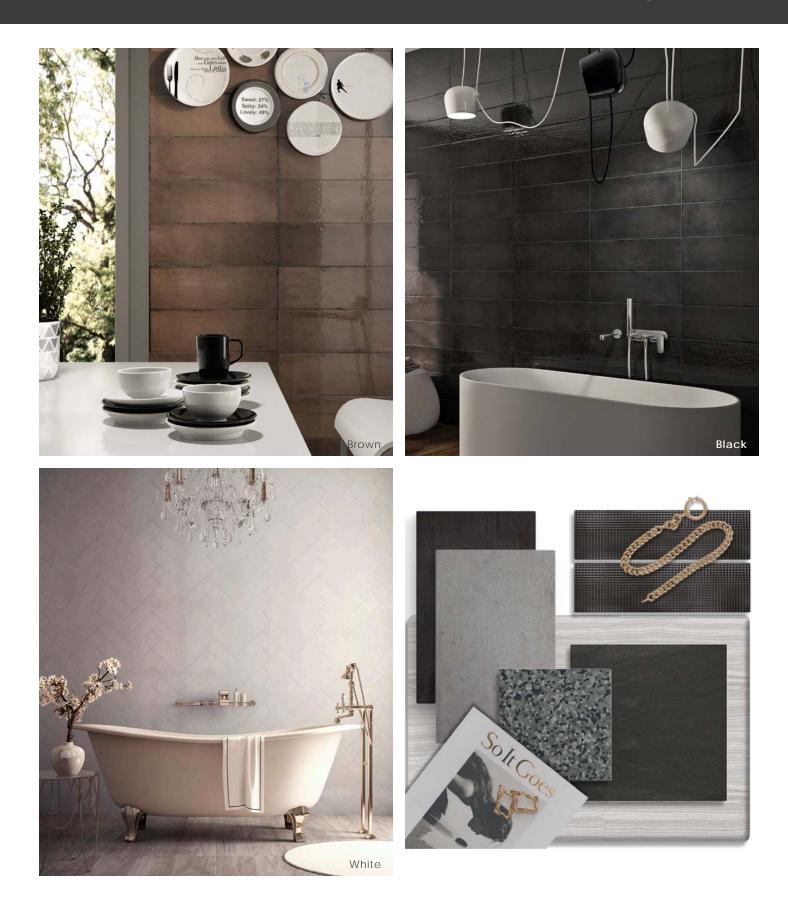

#### Description

Refer to Color • Size • Finish Matrix

Intrigue ceramic wall tile is defined by its strong shades and explosion of color. Synergize the design through creative patterns in a classic subway, rectilinear size.

### INTRIGUE

### creative materials corporation

# INTRIGUE