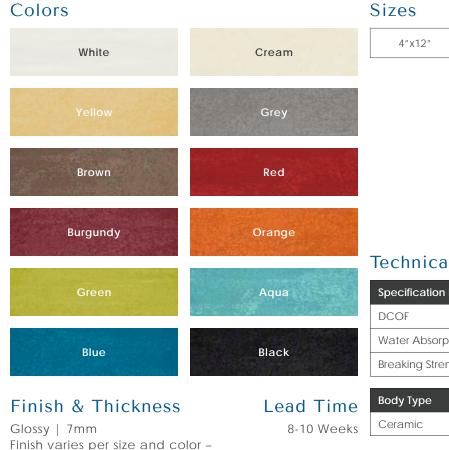

### Color•Size•Finish Matrix

| Color<br>—<br>Size & Thickness |          |        |        |        |        |        |
|--------------------------------|----------|--------|--------|--------|--------|--------|
|                                | White    | Cream  | Yellow | Grey   | Brown  | Red    |
| 4″x12″x7mm                     | Glossy   | Glossy | Glossy | Glossy | Glossy | Glossy |
| Color<br>—<br>Size & Thickness |          |        |        |        |        |        |
|                                | Burgundy | Orange | Green  | Aqua   | Blue   | Black  |
| 4" x12" x7mm                   | Glossy   | Glossy | Glossy | Glossy | Glossy | Glossy |

Chart indicates available size, color, finish and thickness options. Shaded block indicates not available. Sizing is nominal for field tile, trims, and decors.