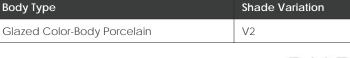

#### Technical Data

| Specification Reference | Test Method | Test Result                      |
|-------------------------|-------------|----------------------------------|
| DCOF                    | ANSI A326.3 | Interior, Wet Plus (>0.50 Wet)   |
| Water Absorption        | ASTM C373   | < 0.5%                           |
| Breaking Strength       | ISO 10545-4 | R>35 N/mm <sup>2</sup> , S>1300N |
| PEI                     | ISO 10545-7 | IV                               |