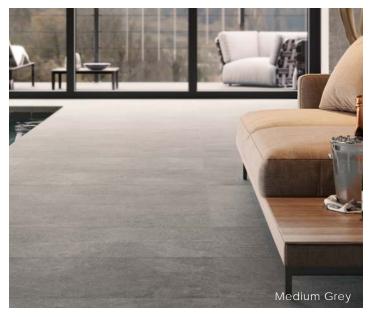

## Description

Union porcelain tile blends the distinct veining of quartz with the lightly textured surface of Piasentina limestone, offering a sophisticated and durable solution for high-traffic environments. Its refined color palette, ranging from soft neutrals to deeper mineral-inspired tones, delivers subtle movement across each tile.

#### Colors