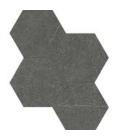

## Mosaics

2" x2" Hexagon Mosaic on 12" x12" x8.4mm Sheet Matte

Light Grey

Tan

Medium Grey

Black

6"x6" Hexagon Mosaic on 10"x12"x8.4mm Sheet Matte

Light Grey