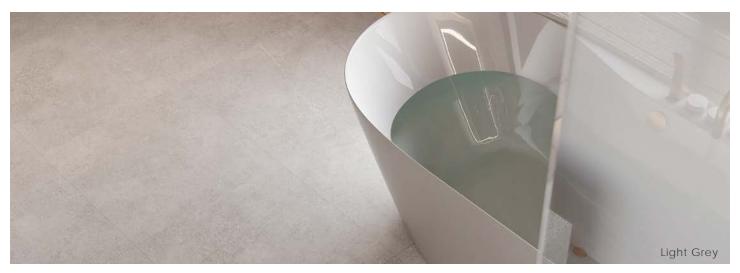

## Description

Union porcelain tile blends the distinct veining of quartz with the lightly textured surface of Piasentina limestone, offering a sophisticated and durable solution for high-traffic environments. Its refined color palette, ranging from soft neutrals to deeper mineral-inspired tones, delivers subtle movement across each tile.

#### Colors