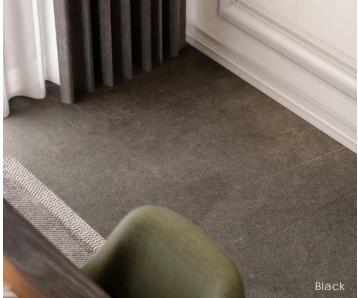

## Description

Union porcelain tile blends the distinct veining of quartz with the lightly textured surface of Piasentina limestone, offering a sophisticated and durable solution for high-traffic environments. Its refined color palette, ranging from soft neutrals to deeper mineral-inspired tones, delivers subtle movement across each tile.

#### Colors