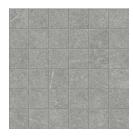

## Mosaics

2" x2" Hexagon Mosaic on 12" x12" x8.4mm Sheet Matte

Light Grey

Tan

Medium Grey

Black

6"x6" Hexagon Mosaic on 10"x12"x8.4mm Sheet Matte

Light Grey