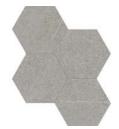

## Mosaics

2" x2" Hexagon Mosaic on 12" x12" x8.4mm Sheet Matte

Light Grey

Tan

Medium Grey

Black

6"x6" Hexagon Mosaic on 10"x12"x8.4mm Sheet Matte

Light Grey