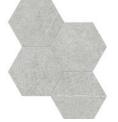

## Mosaics

2" x2" Hexagon Mosaic on 12" x12" x8.4mm Sheet Matte

Light Grey

Tan

Medium Grey

Black

6"x6" Hexagon Mosaic on 10"x12"x8.4mm Sheet Matte

Light Grey