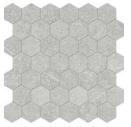

## Mosaics

2" x2" Hexagon Mosaic on 12" x12" x8.4mm Sheet Matte

Light Grey

Tan

Medium Grey

Black

6"x6" Hexagon Mosaic on 10"x12"x8.4mm Sheet Matte

Light Grey