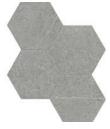

## Mosaics

2" x2" Hexagon Mosaic on 12" x12" x8.4mm Sheet Matte

Light Grey

Tan

Medium Grey

Black

6"x6" Hexagon Mosaic on 10"x12"x8.4mm Sheet Matte

Light Grey