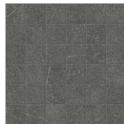

## Mosaics

2" x2" Hexagon Mosaic on 12" x12" x8.4mm Sheet Matte

Light Grey

Tan

Medium Grey

Black

6"x6" Hexagon Mosaic on 10"x12"x8.4mm Sheet Matte

Light Grey

Tan

Medium Grey

Black

2"x2" Mosaic on 12"x12"x8.4mm Sheet Matte

Light Grey

Tan

Medium Grey

Black