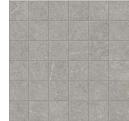

## Mosaics

2" x2" Hexagon Mosaic on 12" x12" x8.4mm Sheet Matte

Light Grey

Tan

Medium Grey

Black

6"x6" Hexagon Mosaic on 10"x12"x8.4mm Sheet Matte

Light Grey