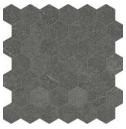

## Mosaics

2" x2" Hexagon Mosaic on 12" x12" x8.4mm Sheet Matte

Light Grey

Tan

Medium Grey

Black

6"x6" Hexagon Mosaic on 10"x12"x8.4mm Sheet Matte

Light Grey