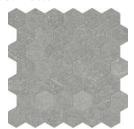

## Mosaics

2" x2" Hexagon Mosaic on 12" x12" x8.4mm Sheet Matte

Light Grey

Tan

Medium Grey

Black

6"x6" Hexagon Mosaic on 10"x12"x8.4mm Sheet Matte

Light Grey